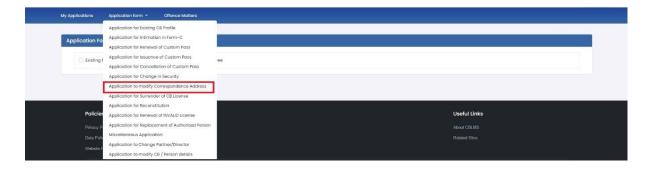

#### 2. **APPLICATION:**

a. On successful login into the portal, the following screen will appear. Click on the "Application form" Menu as highlighted below for initiating the apply process of Addition/Modification/Deletion in Address.

| My Applications | Application form 🖌 Offence Matters                                        |
|-----------------|---------------------------------------------------------------------------|
|                 | Application for Existing CB Profile                                       |
| Application Fo  | Application for Intimation in Form-C                                      |
|                 | Application for Renewal of Custom Pass                                    |
| ) Existing F    | Application for Issuance of Custom Pass                                   |
|                 | Application for Cancellation of Custom Pass                               |
|                 | Application for Change in Security                                        |
|                 | Application to modify Correspondence Addre                                |
|                 | Application for Surrender of CB License<br>Application for Reconstitution |
| Policies        | Application for Renewal of INVAUD License                                 |
| Privacy P       | Application for Replacement of Authorised Pers                            |
| Data Polic      | Miscellaneous Application                                                 |
| Website F       | Application to Change Partner/Director                                    |
| Treusite I      | Application to modify CB / Person details                                 |

Description of the "Application Form" button, the application page is displayed wherein the CB needs to select "Application to Modify Correspondence Address" menu as highlighted below.

c. On clicking on the "Application of Modify Correspondence Addresses" button, the application page is displayed wherein the CB needs to populate the form with the following details.