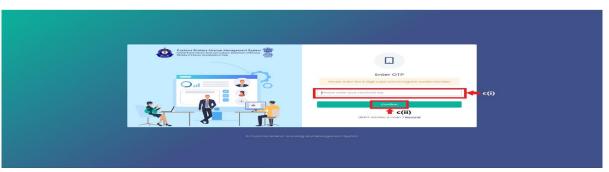

- i. Username i.e CB User ID (PAN CARD NO.) details.
- ii. Password
- iii. Press Log In button after entering the Username and Password to log into the account.

c. After clicking on the "Log In" button, an OTP will be sent via SMS to the registered mobile number of the applicant and the following OTP page will be shown

- i. Enter the 6-digit OTP as received on the registered mobile number of the Officer.
- ii. Click on the Confirm button to confirm the login.